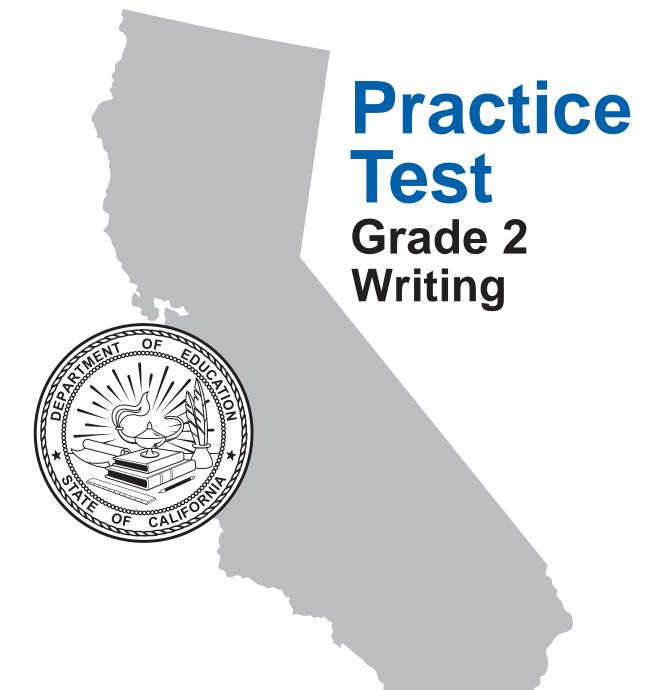

English Language Proficiency Assessments for California



## This page is intentionally left blank.

| A Sand Castle                         |
|---------------------------------------|
|                                       |
|                                       |
| The children are digging in the sand. |
| 1 They are using                      |
| 2                                     |
|                                       |

Go On





## Directions

## You are going to write a paragraph in English about your personal experience.

- Your paragraph should include at least three complete sentences.
- Use descriptions, details, and examples to make your writing interesting.
- Check your writing for correct grammar, capital letters, punctuation, and spelling.
- Do not write outside the box.
- Please write neatly.

| 6 |
|---|
|   |
|   |
|