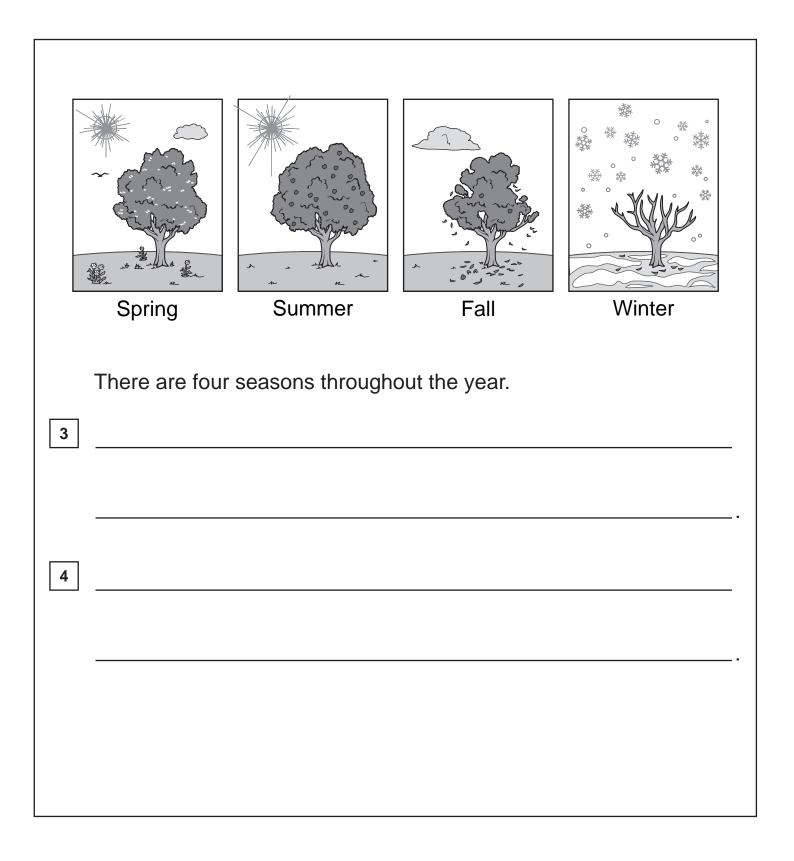

English Language Proficiency Assessments for California



## This page is intentionally left blank.

| A Sand Castle                         |
|---------------------------------------|
|                                       |
|                                       |
| The children are digging in the sand. |
| 1 They are using                      |
| 2                                     |
|                                       |

Go On





## Directions

## You are going to write a paragraph in English about your personal experience.

- Your paragraph should include at least three complete sentences.
- Use descriptions, details, and examples to make your writing interesting.
- Check your writing for correct grammar, capital letters, punctuation, and spelling.
- Do not write outside the box.
- Please write neatly.

| 6 |
|---|
|   |
|   |
|   |
|   |
|   |
|   |
|   |
|   |
|   |