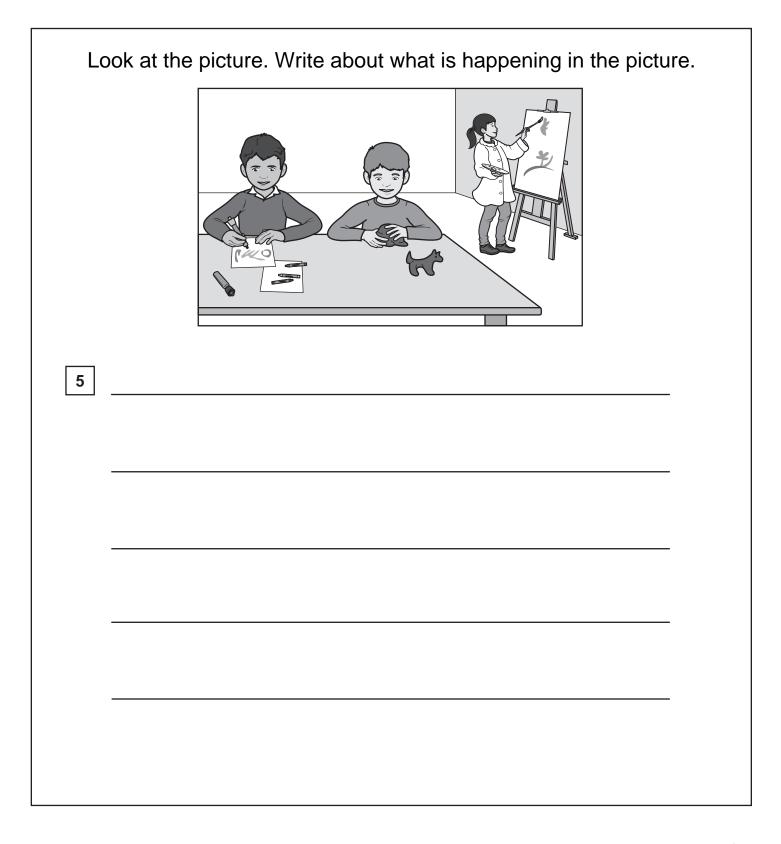

English Language Proficiency Assessments for California



## This page is intentionally left blank.

| A Sand Castle                         |
|---------------------------------------|
|                                       |
|                                       |
| The children are digging in the sand. |
| 1 They are using                      |
| 2                                     |
|                                       |

Go On





## Directions

## You are going to write a paragraph in English about your personal experience.

- Your paragraph should include at least three complete sentences.
- Use descriptions, details, and examples to make your writing interesting.
- Check your writing for correct grammar, capital letters, punctuation, and spelling.
- Do not write outside the box.
- Please write neatly.

| 6 |
|---|
|   |
|   |
|   |
|   |
|   |
|   |
|   |
|   |
|   |